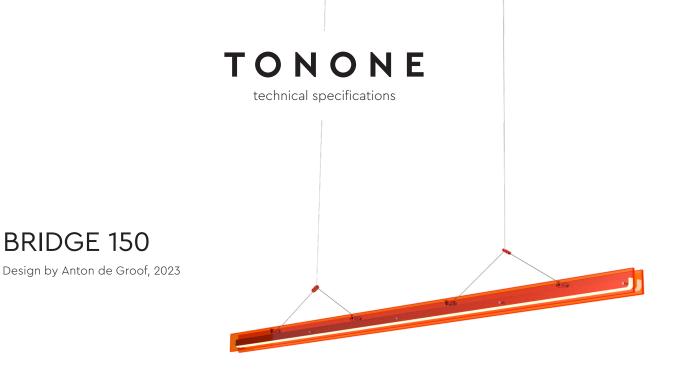

A striking design that distinguishes itself from the current collection by a striking choice of materials. Nevertheless, with the Tonone signature, bold & functional. A linear LED lamp that allows for a graphic interplay of lines and offers the opportunity to experiment with composition. Inspired by the construction of a bridge, Bridge has different supports, so the load-bearing capacity is evenly distributed along its length. You don't have a power cable that catches the eye. That's because the power is conducted by steel cables, which are also used to hang the lamp. The lamp is made of recycled plexiglass and available in neon colors in addition to an opal color. The transparency of the material creates an interesting layering and impressive light output. The lamp is offered in different lengths; 110, 150, 180 to 220 cm.