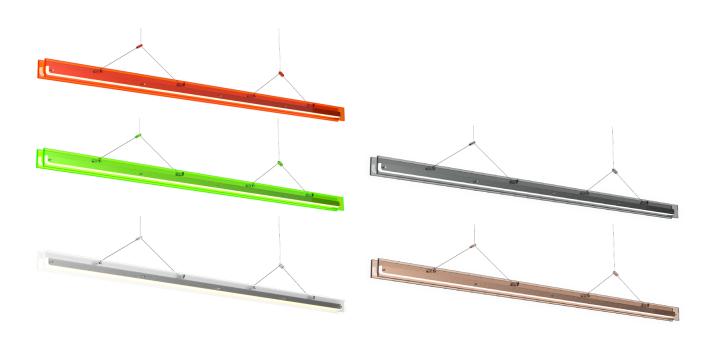

. |ഗ

technical specifications

|  |             | Article number |
|--|-------------|----------------|
|  | fog white   | 6007           |
|  | lava orange | 6005           |
|  | toxic green | 6006           |
|  | smoke grey  | 6008           |
|  | cocoa brown | 6009           |
|  |             |                |
|  |             |                |

## Article number